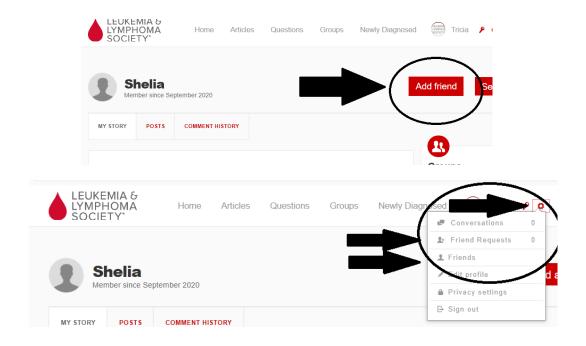

## LLS Community Guide: Adding Friends

- 1. Click on the Display name of the LLS Community member with whom you would like to add as a friend.
- 2. On their profile page, click the red "Add friend" box under the tabs. Friend requests are sent to the LLS Community member who must agree to add you as friend.

You can view your friend requests or current friends by clicking on the gear next to your display name and clicking Friend Requests or Friends in gray.