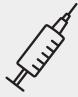

## **COVID-19 VACCINATION SCHEDULE FOR MODERATELY** TO SEVERELY IMMUNOCOMPROMISED PATIENTS

Includes blood cancer patients and most survivors\*

People 12+ may choose to receive a second booster (Dose 5) if it has been at least 4 months after the first booster dose.

People 12+ may choose to receive a second booster (Dose 5) if it has been at least 4 months after the first booster dose. For those 12-17, only **Pfizer-BioNTech vaccine** can be used.

or Moderna can be used.

## Moderna boosters are a half-dose; Pfizer boosters are a regular dose.

Children 5-11 years should not receive a booster dose at this time.

Get vaccinated as recommended even if you had COVID-19

Keep practicing social distancing and masking

\*Talk to your healthcare team if unsure of your risk