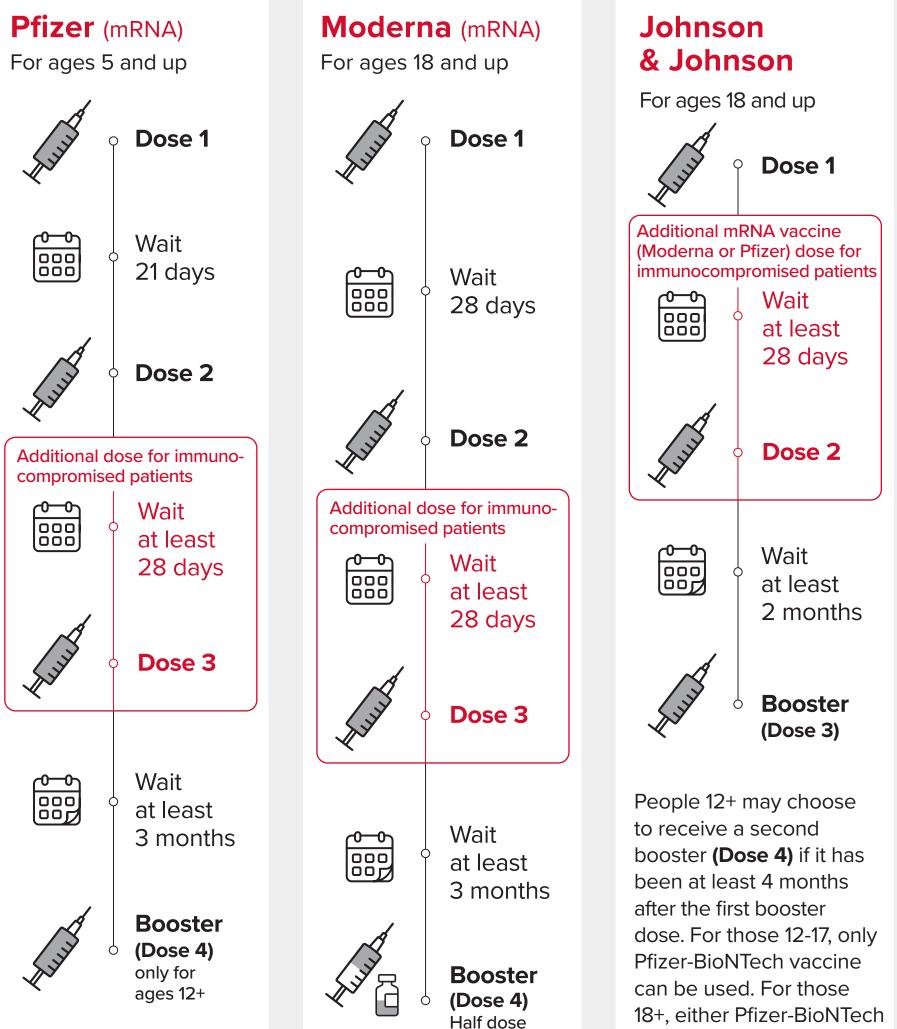

## **COVID-19 VACCINATION SCHEDULE FOR MODERATELY** TO SEVERELY IMMUNOCOMPROMISED PATIENTS

Includes blood cancer patients and most survivors\*

People 12+ may choose to receive a second booster (Dose 5) if it has been at least 4 months after the first booster dose.

People 12+ may choose to receive a second booster (Dose 5) if it has been at least 4 months after the first booster dose. For those 12-17, only **Pfizer-BioNTech vaccine** can be used.

or Moderna can be used.

## Moderna boosters are a half-dose; Pfizer boosters are a regular dose.

Children 5-11 years should not receive a booster dose at this time.

Get vaccinated as recommended even if you had COVID-19

Keep practicing social distancing and masking

\*Talk to your healthcare team if unsure of your risk