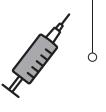

## **COVID-19 VACCINATION SCHEDULE FOR MODERATELY** TO SEVERELY IMMUNOCOMPROMISED PATIENTS

Includes blood cancer patients and most survivors\*

People 12+ may choose to receive a second booster (Dose 5) if it has been at least 4 months after the first booster dose.

People 12+ may choose to receive a second booster (Dose 5) if it has been at least 4 months after the first booster dose. For those 12-17, only **Pfizer-BioNTech vaccine** can be used.

or Moderna can be used.

## Moderna boosters are a half-dose; Pfizer boosters are a regular dose.

Children 5-11 years should not receive a booster dose at this time.

Get vaccinated as recommended even if you had COVID-19

Keep practicing social distancing and masking

\*Talk to your healthcare team if unsure of your risk