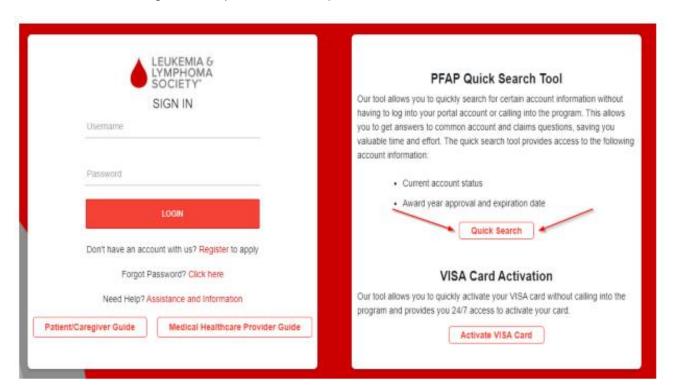

## **PFAP Quick Search Tool**

Our tool allows you to quickly search for account information without having to login to the portal or call the program. Get answers to common account and claim questions and save time. The quick search tool provides access to the following account information:

- Current application status
- Award coverage period with approval and expiration dates

You can find information on applications for the following programs using this tool

- Patient Aid Program
- Urgent Need Programs
- Susan Lang Pay-It-Forward Travel Assistance Program
- Susan Lang Pre CAR T-cell Therapy Travel Assistance Program

**Step 1:** Go to our online portal at <a href="https://unpportal.lls.org/#/login">https://unpportal.lls.org/#/login</a> or click the portal link on the program webpage

**Step 2**: Click the **Quick Search** icon located next to the portal log in. You DO NOT have to log into the portal to do a quick search.