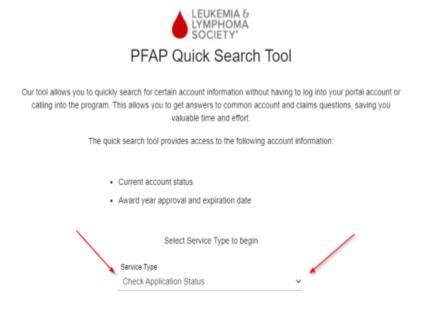

me. The quick search tool provides access to the following account information:

- Current application status
- Award coverage period with approval and expiration dates

You can find information on applications for the following programs using this tool

- Patient Aid Program
- Urgent Need Programs
- Susan Lang Pay-It-Forward Travel Assistance Program
- Susan Lang Pre CAR T-cell Therapy Travel Assistance Program

**Step 1:** Go to our online portal at <a href="https://unpportal.lls.org/#/login">https://unpportal.lls.org/#/login</a> or click the portal link on the program webpage

**Step 2**: Click the **Quick Search** icon located next to the portal log in. You DO NOT have to log into the portal to do a quick search.





## Step 3: Select Check Application Status from the drop-down menu



## **Step 4**: Enter the required information.

Note: You cannot conduct a search without filling out all the required fields

| First Name                        |   | Last Name                                          |
|-----------------------------------|---|----------------------------------------------------|
| John                              |   | Smith                                              |
| DOB (MMDDYYYY)                    |   | PFAP Patient ID (OR) Last 4 digits of SSN/Alien No |
| 10/01/1974                        |   | 36523                                              |
| Select one required search option |   |                                                    |
| Application Created Date          | ~ | 10/02/2021 - 10/09/2021 ×                          |



##