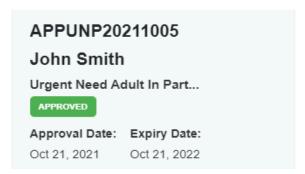

## Step 5: Click the Check Application Status Icon

**Check Application Status** 

You are all set! The Application Status will display as shown below

Note: If you need additional application information, click the Clear icon to search additional accounts