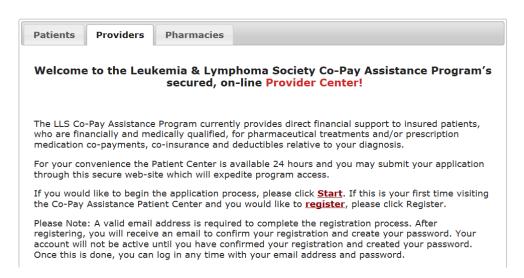

#### How to Apply

Online: Patients, caregivers, pharmacies and healthcare providers can easily submit online Co-Pay applications with a quick registration process, day or night. Your doctor, treatment provider or pharmacy can also apply for the program on your behalf.

- · Patients and Caregivers: Submit an application now
- · Pharmacies and Healthcare Providers: Submit a patient application now

Patients and providers may apply for assistance and check the status of submitted applications and claims 24 hours a day via the online portal.

By Phone: You may apply or get more information about the Co-Pay Assistance Program by calling (877) 557-2672 to speak with a Co-Pay Specialist who will provide personalized service throughout your application process.